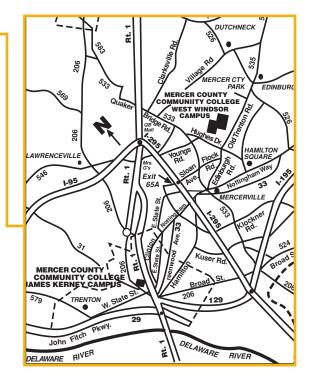

- Mary Ann Flynn

**The Career Training Institute (CTI)** is located at the Trenton Campus of Mercer County Community College 102 North Broad Street Trenton, NJ 08608

Mercer County Community College is committed to a policy of equal treatment and opportunity in every respect of its relations with current and prospective faculty and staff members, without regard to race, color, religion, affectional or sexual orientation, gender and/or gender identity or expression, marital or parental status, ethnicity, nationality, veteran or military status, age, disability and any other legally protected basis. This includes, but is not limited to, recruitment, hiring or appointment, selection for training, transfer, layoff, promotion, compensation, and granting of tenure.